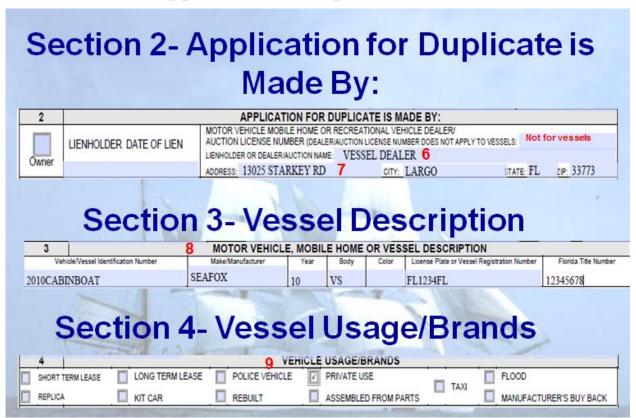

#### Motor Vehicle Dealer License Number

This states that Dealer License does not apply to Vessel Dealers.

Please disregard the area that asks for your dealer license number (unless you have one).

#### 6 Dealer Name

Enter your dealership name here.

#### **7** Dealer Address

Enter your dealership address here.

## **Section 3 Vessel Description**

#### **8** Vessel Description

Enter the HIN, Make, Year, Body, FL Number and FL title number of the vessel

## **Section 4 Vessel Usage/Brands**

**9** Vessel Usage/Brands (check the appropriate box/boxes)