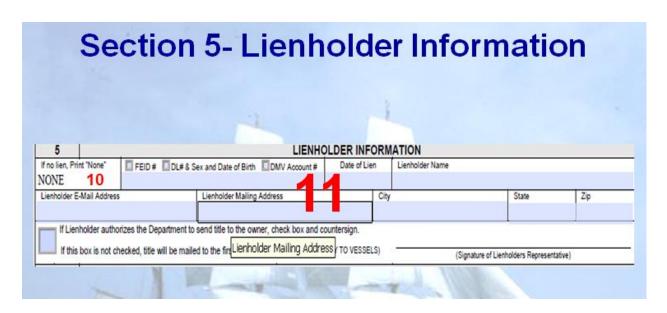

## **Image 23** - Section 5 Lienholder Information

#### 10 "If No Lien, Print "NONE"

If there is no lien on the vehicle/vessel/mobile home, put the word "none" here.
\*\*\*\*\*If there is a lien, only the lienholder can apply for a duplicate title\*\*\*\*

#### 11 Lienholder Information

This form allows you to add a lien and apply for a duplicate at the same time. This is not a common occurrence.

3