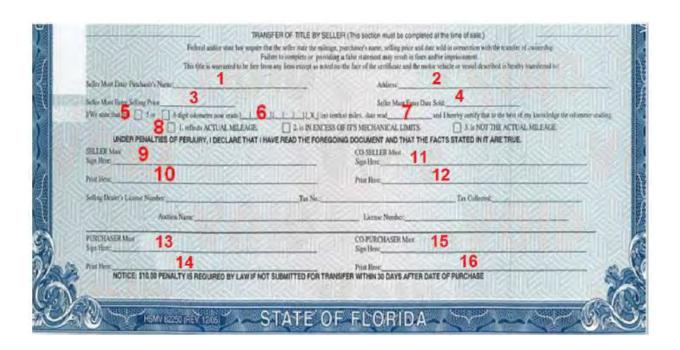

# Images 1 & 2 – Florida Conforming Title

- A title that contains all the elements of a federal odometer disclosure.
- If the title is a conforming title, the reassignment <u>must</u> occur on the title (if there are reassignments available).

## Sections to be completed by the <u>SELLER</u> only as follows:

- 1. Purchaser's Name
- 2. Purchaser's Address
- 3. Selling Price
- 4. Date Sold

#### Odometer Disclosure, which includes:

- 5. Choosing 5 or 6 digits
- 6. Odometer Reading
- 7. Date Read
- 8. Choosing a status of Actual, In Excess, or Not Actual
- 9. Seller's Signature
- 10. Seller's Printed Name
- 11. Co-Seller's Signature (as needed)
- 12. Co-Seller's Printed Name (as needed)

# Sections to be completed by the <u>PURCHASER</u> only as follows:

- 13. Purchaser's Signature
- 14. Purchaser's Printed Name
- 15. Co-Purchaser's Signature (as needed)
- 16. Co-Purchaser's Printed Name (as needed)