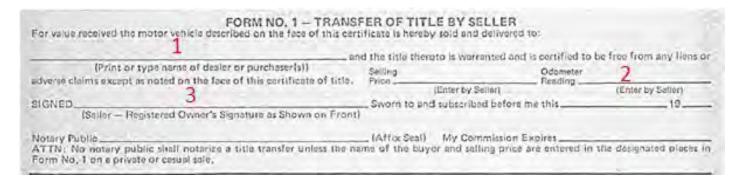

## Transfer of Title by Seller - Non-Conforming

- 1. Purchaser's Printed Name
- 2. Odometer Reading
- 3. Seller's Signature

# There is no place for the purchaser to sign