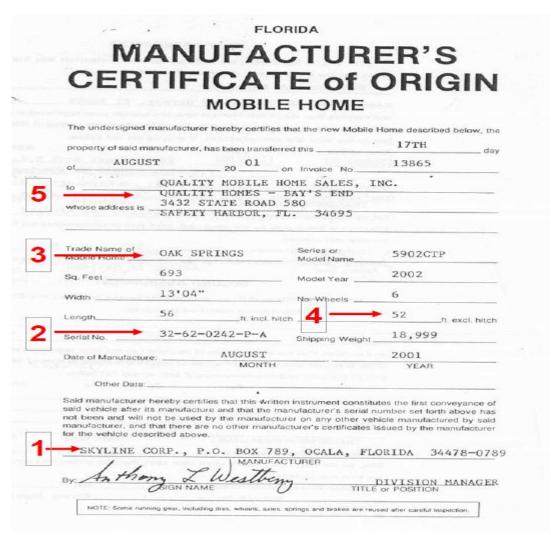

### Front View-MCO/MSO

The front of a MSO is loaded with important information

- 1 The Manufacturer (Skyline Corp)
- 2 The Vehicle Identification Number (32620242PA)
- 3 The Make (Oak Springs)
- **4** The Length: be sure to use the length without the hitch (52 feet)
- 5 Who it was manufactured for (Quality Mobile Home Sales)